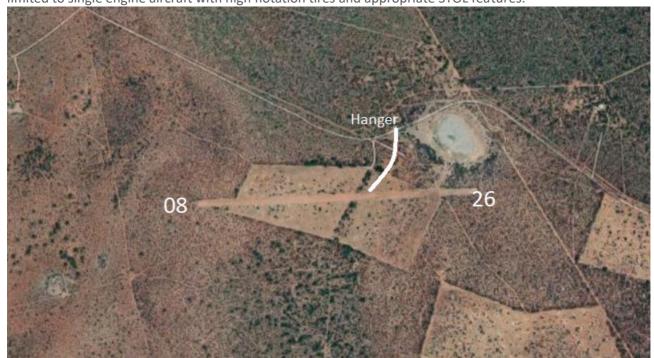

## **Runway Information Mooipan**

Latitude and Longitude S 23 45 449 E 027 21 649

Elevation Approximately 2,900 ft

Radio Mooipan has no radio

Runway Approximately 08/26 Prevailing wind favors 08

Approximately 800 m x 20 m Surface: Soft sand

Lighting

Caution Road crosses runway next to hangar. Flyover runway before

landing to warn ground traffic and lodge of your arrival.