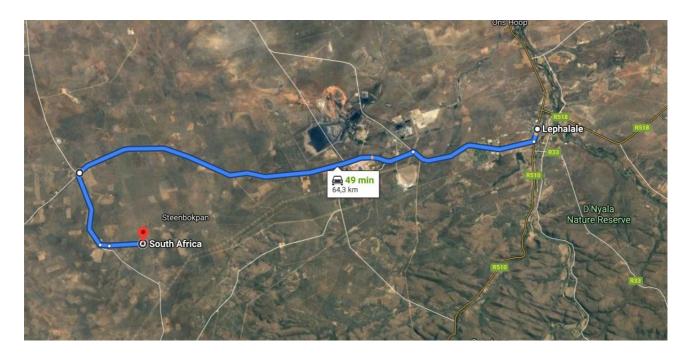

## **Directions to Mooipan from Lephalale**

- Starting a T junction in Lephalale with Nelson Mandela Drive AND THE R510 Drive in Nelson Mandela Drive towards the West.
- After 13km turn left towards Medupi and Steenbokpan and follow road for 37km into Steenbokpan.
- 3. In Steenbokpan turn left at sign to Vaalwater. Follow road for 8.1 km (1 km tar road and 7.1 km dirt road) to the windmill next to the road on your right and the sign that says "Mooipan" on your left. Turn left at the Mooipan sign.
- 4. Follow the corridor and go through a gate after 600 metres (the silver gate which is the middle one of the 3). Carry on for about 5.0 km in the corridor. Turn left to enter farm at Mooipan sign.
- 5. Travel due north and follow the arrows to Mooipan Lodge.