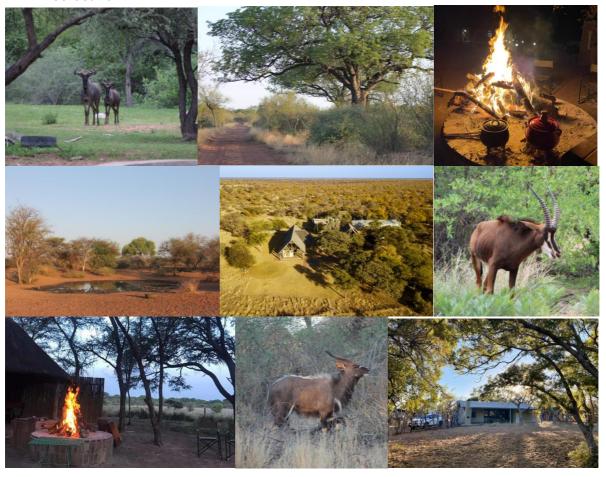

## **Basic Info Sheet**

- Mooipan is located in the Steenbokpan area of Limpopo, South Africa and is just over a 3-hour drive from Pretoria close to the Botswana border in a Malaria free area.
- The farm is located on 1700 hectares of pristine bush and has no cattle or internal cattle fences. There are also multiple water points on farm and layout allows for multiple hunters to be in bush at same time.
- Mooipan has 15 species to hunt but many more species to view including Aardwolf,
   Brown Hyena, Civet, Caracal, Aardvark, Porcupine, Banded Mongoose and the occasional large predator like Leopard.
- There are two high end lodges on farm which can accommodate up to 20 people, the two lodges are around 900m apart. Smaller lodge takes 6 guests and the other lodge can take 12-14 people. There is also a camp site available that has water but no electricity.
- Mooipan does have a runway. More info available on request.
- Fees are based on a minimum of 4 hunters. If groups are smaller rates will be adjusted.
- Farm can be accessed with normal vehicles but driving on farm we suggest a 4x4 due to soft sand.